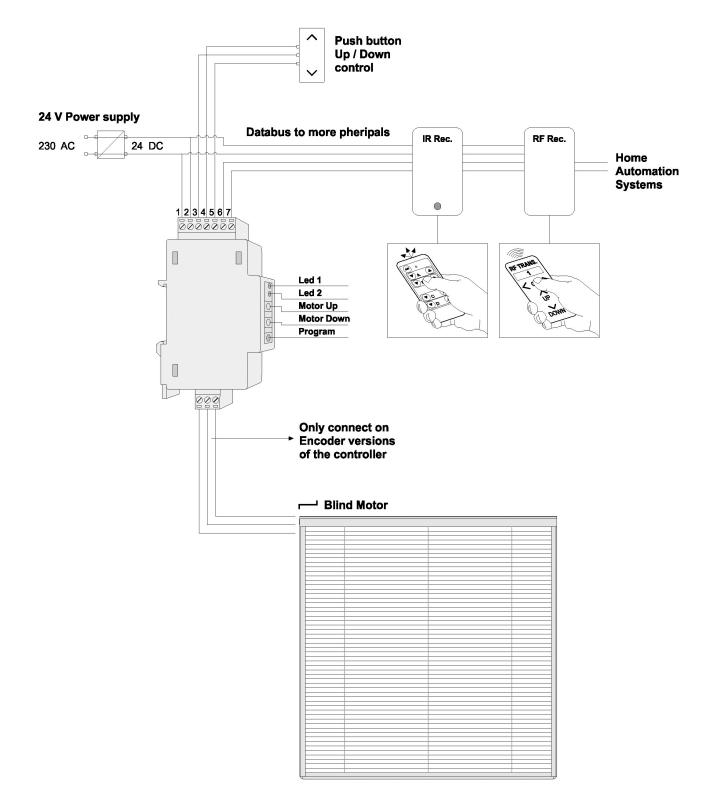

## Connections J1:

- 1: RS485 data A/+ 2: RS485 data B/-3: Input grp. DOWN 4: Input grp. UP 5: GND/Scrn 6: GND
- 7: +24VDC

## Connections J2, motor 1-6:

- 1: Motor -
- 2: Motor +
- 3: Encoder