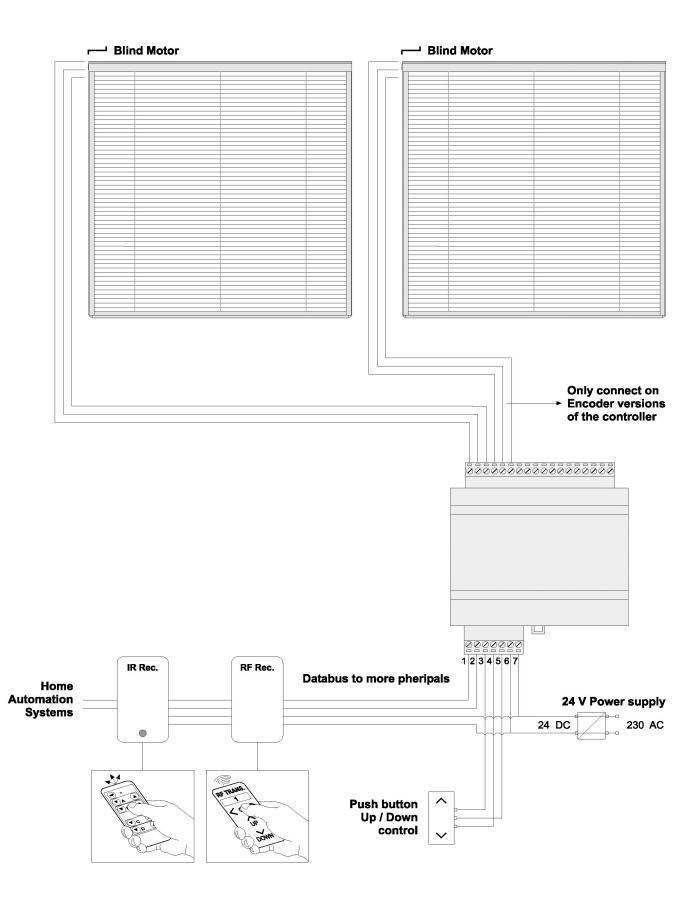

## MCU9206 wiring scheme

## Connections J1:

- 1: RS485 data A/+
- 2: RS485 data B/-
- 3: Input grp. DOWN
- 4: Input grp. UP
- 5: GND/Scrn
- 6: GND
- 7: +24VDC

## Connections J2, motor 1-6:

- 1: Motor -
- 2: Motor +
- 3: Encoder
- 4-18: sequence is repeated For each of the 6ch.